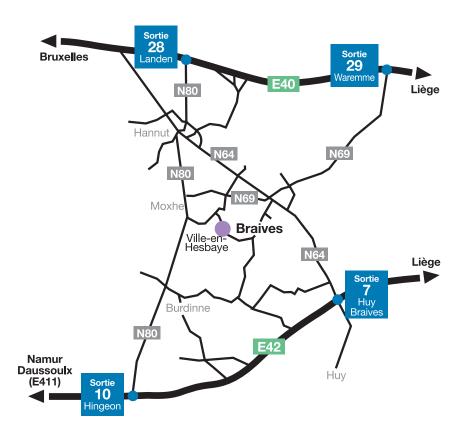

## Travelling from Liège

Take the E40 motorway Liège-Brussels, exit 29. Turn left onto the N69 roman road at Waremme and continue in the Hannut direction. At the Braives roundabout (garage TOTAL) continue straight on, direction Namur/Moxhe. After approximately 2.5 km turn left, direction Avennes. Follow the road into the village. At the T-junction turn right, direction Ville-en-Hesbaye. Take the first left, direction Ville-en-Hesbaye. Follow the signs. As you approach the village, turn right.

## Or...

Take the E42 motorway, exit 7, direction Hannut-Braives. Turn right onto the N64, direction Hannut and continue for approximately 10 km. At the Braives roundabout (garage TOTAL) turn left onto the N69 roman road, direction Namur/Moxhe. After approximately 2.5 km turn left, direction Avennes. Follow the road into the village. At the T-junction turn right, direction Ville-en-Hesbaye. Take the first left, direction Ville-en-Hesbaye. Follow the signs. As you approach the village, turn right