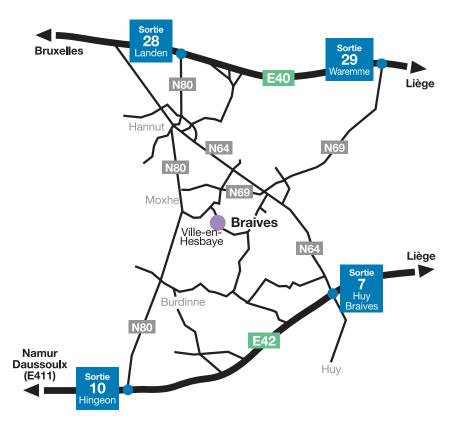

## ltinerary Travelling from Namur / Mons / Charleroi

Take the E42 motorway direction Liège. At the Daussoulx interchange take the E42 motorway, direction Liège. Take exit 10 (not 10a) off the E42, direction Hannut/Hingeon (N80). Turn left, direction Hannut. At the traffic lights at Bierwart continue straight on. After approximately 10 km turn right at Moxhe onto the roman road (N69) direction Waremme. After approximately 3 km turn right, direction Avennes. Follow the road into the village and at the T-junction turn right, direction Ville-en-Hesbaye. Take the first left, direction Ville-en-Hesbaye. Follow the signs. As you approach the village, turn right.